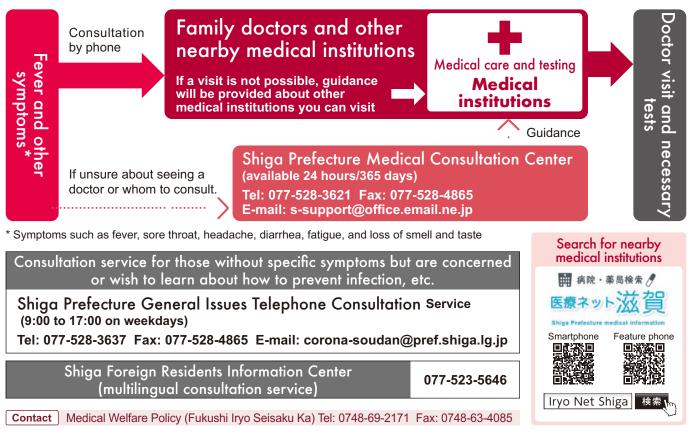

#### Request regarding visits to medical institutions when you have a fever and other cold symptoms

COVID-19?

Flu?

Cold?

# Please **call** ahead and visit a nearby medical institution

Colds and influenza can spread more easily due to the dry air in winter. The initial symptoms of COVID-19 are difficult to distinguish from those of the common cold, influenza and other diseases, so going directly to a medical institution may spread the COVID-19 virus there.

Please be sure to consult the medical institution by phone (or fax/e-mail) before visiting. In addition, when you visit a medical institution, please take thorough measures to prevent infection, including disinfecting/washing your hands and wearing a mask.