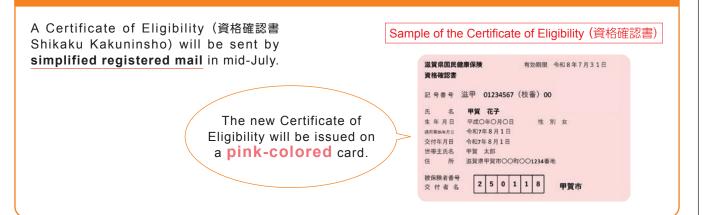

• The new Certificate of Eligibility (資格確認書 Shikaku Kakuninsho) will be sent by simplified registered mail in mid-July. It will be valid until July 31, 2026.

The new Certificate of Eligibility will be issued on a **pale-orange** card.