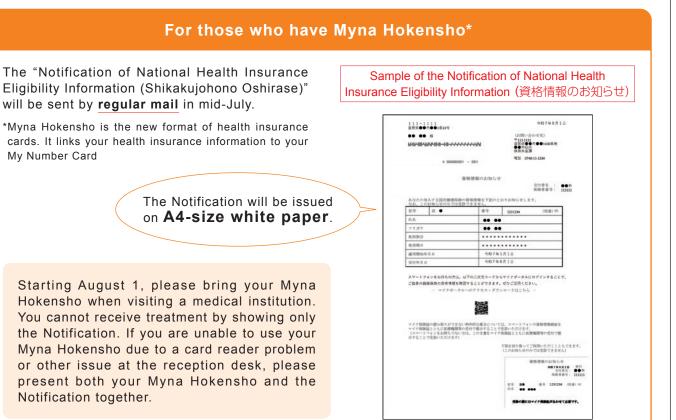

## For National Health Insurance Members: A New Certificate of Eligibility or an Information Notice Will Be Sent to You

#### For those without a My Number Card or Myna Hokensho

Note: Your current purple-colored National Health Insurance Card or Certificate of Eligibility will expire on July 31. Be sure to use the new card when visiting medical institutions from August onward.